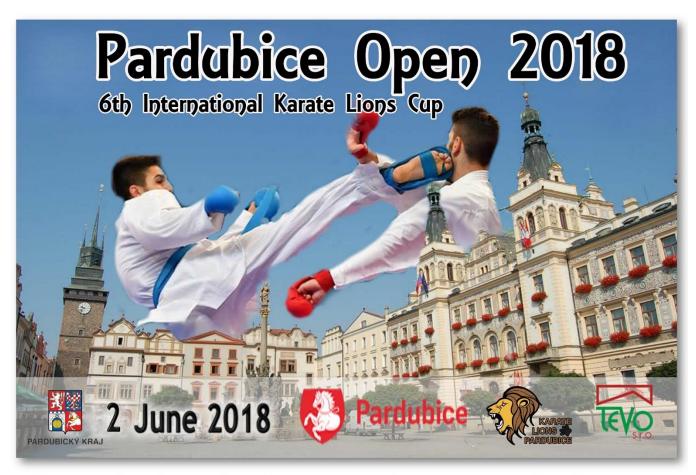

### 6th International Karate Lions Cup 2 June 2018 Pardubice, Czech Republic

Date

2 June 2018

Venue

**Tipsport arena** (10 000+ people capacity), Pardubice, Czech Republic

**Registrations** 

Online registrations should be made via www.sportdata.org until the 31st of May 2018. Late registrations or corrections will be penalized 10 € each.