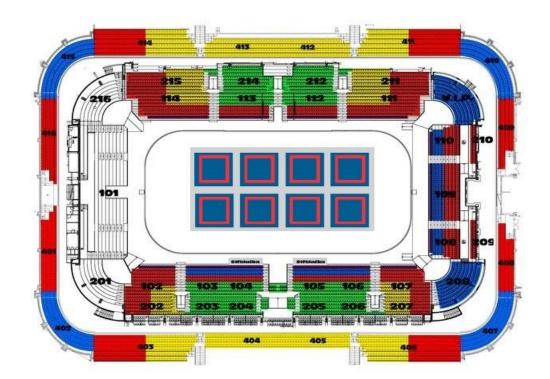

## **Karate Lions Pardubice**

Plan of the sport hall

**Tipsport arena** – capacity 10 000+ visitors