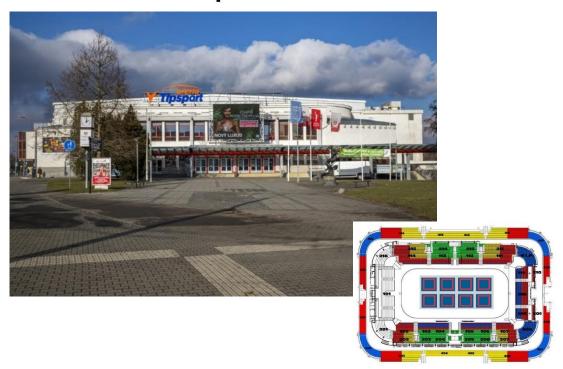

## **Karate Lions Pardubice**

Plan of the sport hall

**Tipsport arena** – capacity 10 000+ visitors