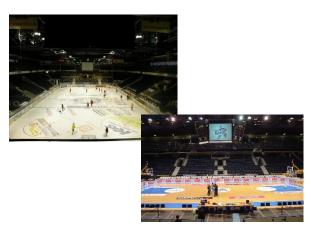

## **Karate Lions Pardubice**

Plan of the sport hall

**Tipsport arena** – capacity 10 000+ visitors