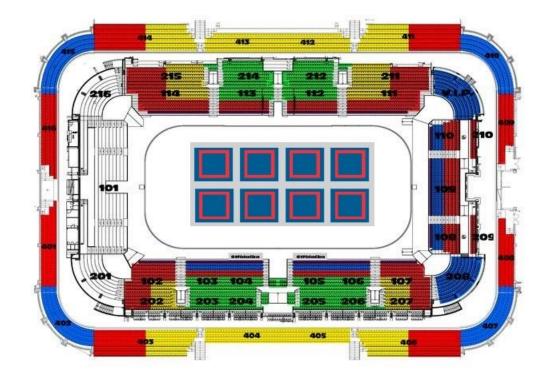

# **Karate Lions Pardubice z.s.**

Pardubický sportovní den

Plan of the sport hall

**Tipsport arena** – capacity 10 000+ visitors