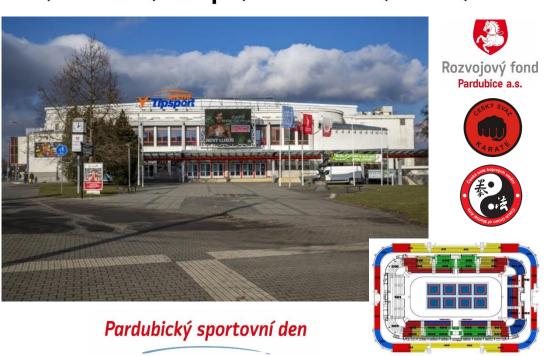

# **Karate Lions Pardubice z.s.**

Pardubický sportovní den

Plan of the sport hall

**Tipsport arena** – capacity 10 000+ visitors